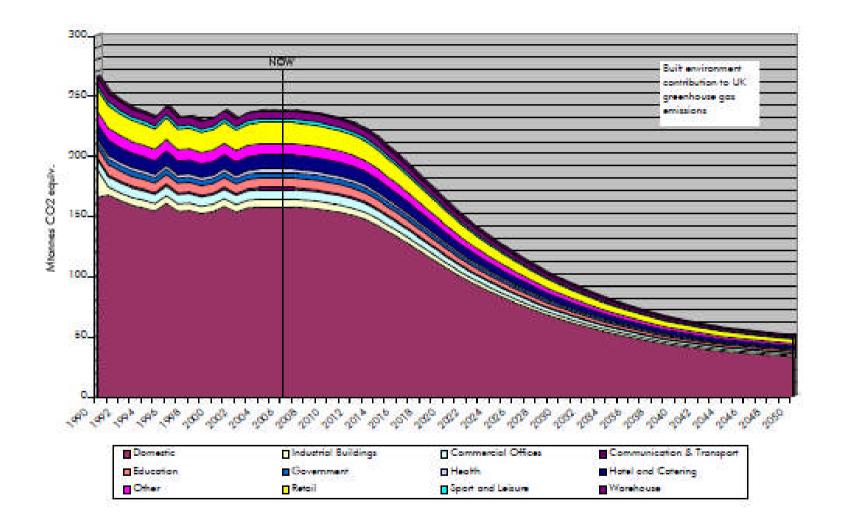

# The problem of existing building stock

- At a conventional rate of building replacement in the UK, it would take hundreds of year to replace all buildings with those that meet stringent new Building Regulations introduced in 2006.
- The targets for major reductions in emissions are in the 30 to 40 year range at present, and may get shorter if global warming effects become more marked.
- The option of overcladding would be suitable for many buildings, but many of our cities are defined by their architecture and overcladding would destroy the heritage.