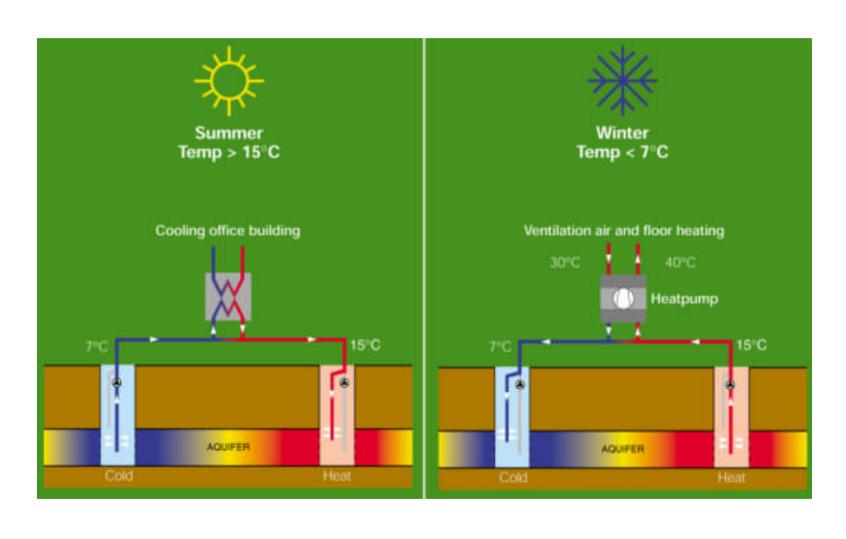

A3 poster (to be displayed publicly)
- Building type
- Current rating
  - Value shown against standard graphic
- Progress over last 3 years
- Administrative information as before
- Reference to Advisory Report



The energy efficiency rating is a measure of the overall efficiency of a home. The higher the rating the more energy efficient the home is and the lower the fuel bills will be.

Reference to report containing additional technical details

### Fulcrum Dream Definition



#### So what should we do

- Start building a heat infrastructure
- Find ways of funding community energy centres
- Seek ways to engage energy companies with property companies
- Investigate how non domestic development might benefit existing housing

# Interseasonal Heat



## Aquiter Thermal Energy Storage ATES



# City sized ring mains





### Thank you

#### **FULCRUMCONSULTING**

LONDON

62-68 Rosebery Avenue | London | EC1R 4RR T +44 (0)20 7520 1300 | F +44 (0)20 7520 1355 www.fulcrumfirst.com

BRISTOL

Venturers House King Street Bristol BS1 4PB T +44 (0) 117 915 4039 E bristol@fulcrumfirst.com **EDINBURGH** 

15 Old Fishmarket Close Edinburgh EH1 1RW T +44 (0) 131 226 0220 F +44 (0) 131 226 2333 E edinburgh@fulcrumfirst.com MADRID

Po de la Castellana 135 7a planta 28046 Madrid T +34 667 271 565 E spain@fulcrumfirst.com HONG KONG

Unit 2908, MLC Building No. 248 Queen's Road East Wanchai, Hong Kong T +852 6430 2551 E hongkong@fulcrumfirst.com