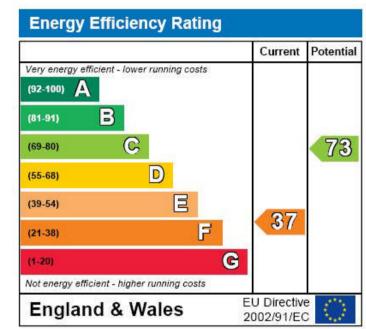

#### DEC

- A3 poster (to be displayed publicly)
- Building type
- Current rating
  - Value shown against standard graphic
- Progress over last 3 years
- Administrative information as before
- Reference to Advisory Report

The energy efficiency rating is a measure of the overall efficiency of a home. The higher the rating the more energy efficient the home is and the lower the fuel bills will be.

Reference to report containing additional technical details