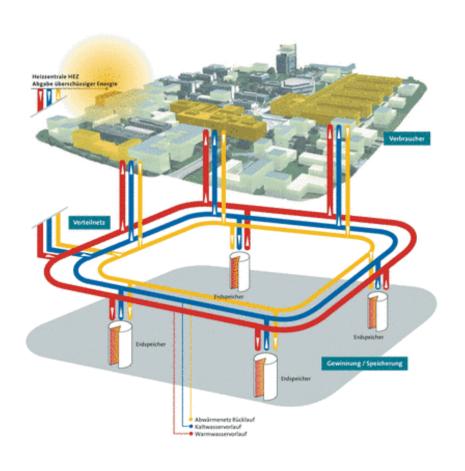

publicly)
- Building type
- Current rating
  - Value shown against standard graphic
- Progress over last 3 years
- Administrative information as before
- Reference to Advisory Report



The energy efficiency rating is a measure of the overall efficiency of a home. The higher the rating the more energy efficient the home is and the lower the fuel bills will be.

Reference to report containing additional technical details

### Fulcrum Dream Definition



#### So what should we do

- Start building a heat infrastructure
- Find ways of funding community energy centres
- Seek ways to engage energy companies with property companies
- Investigate how non domestic development might benefit existing housing

# Interseasonal Heat



## Aquiter Thermal Energy Storage ATES



# City sized ring mains





### Thank you

#### **FULCRUMCONSULTING**

LONDON

62-68 Rosebery Avenue | London | EC1R 4RR T +44 (0)20 7520 1300 | F +44 (0)20 7520 1355 www.fulcrumfirst.com

BRISTOL

Venturers House King Street Bristol BS1 4PB T +44 (0) 117 915 4039 E bristol@fulcrumfirst.com **EDINBURGH** 

15 Old Fishmarket Close Edinburgh EH1 1RW T +44 (0) 131 226 0220 F +44 (0) 131 226 2333 E edinburgh@fulcrumfirst.com MADRID

Po de la Castellana 135 7a planta 28046 Madrid T +34 667 271 565 E spain@fulcrumfirst.com HONG KONG

Unit 2908, MLC Building No. 248 Queen's Road East Wanchai, Hong Kong T +852 6430 2551 E hongkong@fulcrumfirst.com