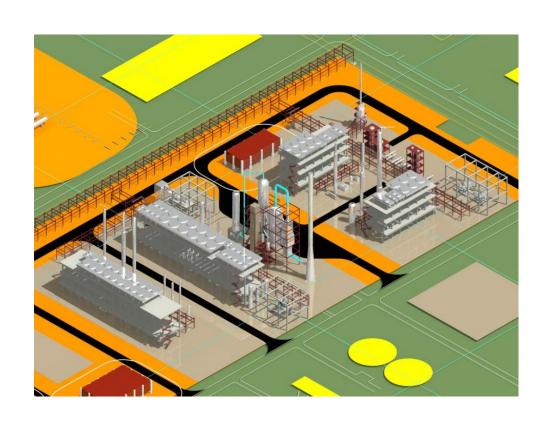

## Selected Key Recent Projects in Russia

#### Salavatnefteorgsyntez

- Project Description:
   FCC Complex
- Years 2004-2005
- Scope:
  - Basic Design Package
  - FEED
  - Studia Proect
  - PMC
  - Beneficial Engineering

www.fwc.com