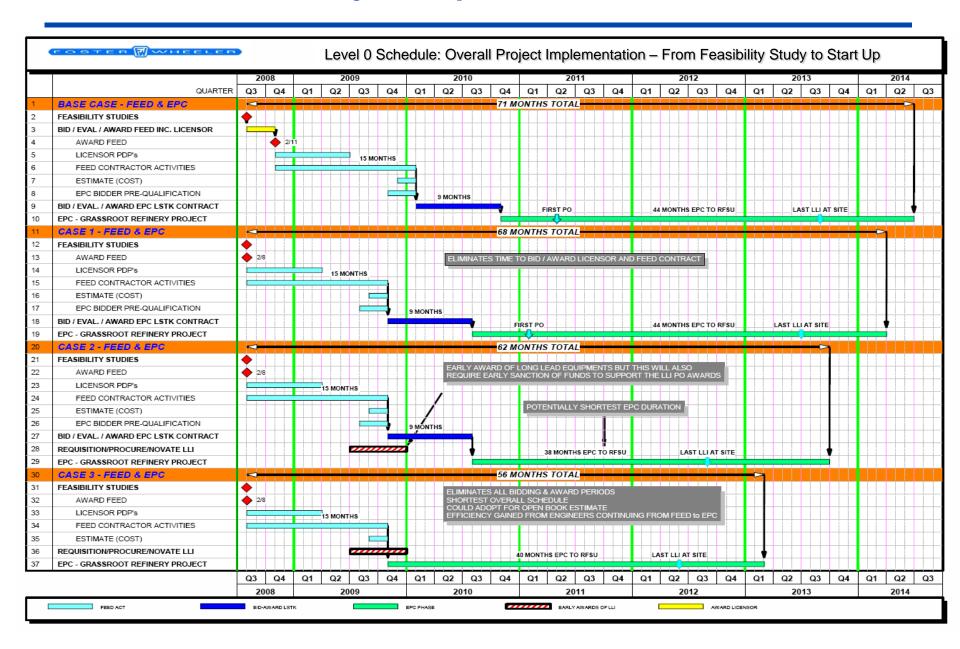

– Scope of Work division**

#### **Engineering Volume of Work**

90%
FEED => Detailed Engineering

These activities are done in accordance to the Western philosophies and norms and not much affected by the Russian Rules. They can be managed more or less independently by Western Companies

Activities on these stages are heavily affected by the Russian Rules and Norms



## **Western Service Companies – Downstream Sector**

Emerging segments of work for Western Contractors - combination of Western and Russian execution steps

FEED + DD (former SP)

EPC steps:

Advanced Engineering

E+WD

Ps

(E+WD)PsCm

**EPCm** 

**EPC** 



## **Phases of Project Delivery – Critical Issues**

#### The cornerstone of any capital project is the preFEED study





## **Overall Project Implementation Plan**



## Selected Key Recent Projects in Russia

#### Salavatnefteorgsyntez

- Project Description:
   FCC Complex
- Years 2004-2005
- Scope:
  - Basic Design Package
  - FEED
  - Studia Proect
  - PMC
  - Beneficial Engineering







www.fwc.com