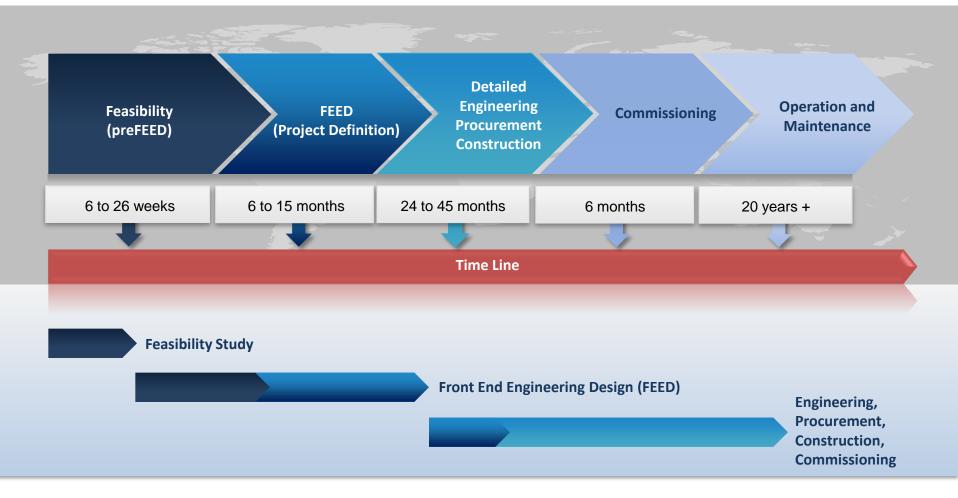

## **Phases of Project Delivery – Critical Issues**

#### The cornerstone of any capital project is the preFEED study